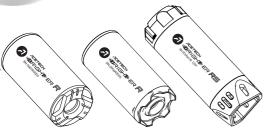

# Contents 4

Brighter R Series x1 User Manual x1

Type C to Type A cable for charging x1

L shape Allen key for adaptor x1

M14(-) to M11+

• When installing on pistol with M11+ screw thread, please use the converter, and tighten with the Allen key. (Figure 2)

(Figure 2)