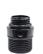

## **Power On and Off**

• Power On: Shake the Brighter R Series, a short Beep will indicate the power is on. (Figure 1)

· Low battery force power off: the LED flashes red, and 5 short beeps to indicate the battery level is too low and shutdown.

#### Installation

· Please make sure the excess length of barrel from screw thread is less than 10mm, or the barrel will cover the sensor of Brighter R Series and cause malfunction. (Figure 1)

• When the sensor is covered by barrel for over 2 seconds, there will be warning of 3 Beeps every 2 seconds, please check the installation.