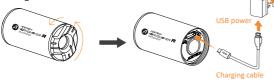

### Charging the battery

• Rotate the lid counterclockwise to remove, use type C cable to recharge.

- Charge at least 3 hours for the first time to ensure best performance of the battery.
- Indicator breaths during charging, and goes off when charging is completed.
- Breathing light reflects progress of charging:

• Remove the charging cable and lock the lid back by rotating clockwise, Brighter R Series turns on automatically.

• When battery is low, the LED flashes red, and Brighter R Series turns off; please recharge Brighter R Series as soon as possible to avoid completely discharging the battery.