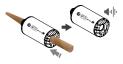

## **Self-Test Mode**

· Insert a pen or stick with diameter around 10mm into Brighter R Series for 2 seconds, wait for 3 short beeps, take out the pen or stick, Brighter R Series enters self-test mode, and indicates the result by LED and

• Normal: LED indicates green, with 1 second Beep. 📢 Lsec • Fail: LED indicates red, with 3 short Beep.