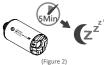

• Remove the charging cable and lock the lid back by rotating clockwise, Brighter R Series turns on automatically.

• When battery is low, the LED flashes red, and Brighter R Series turns off; please recharge Brighter R Series as soon as possible to avoid completely discharging the battery.

## **Power On and Off**

• Power On: Shake the Brighter R Series, a short Beep will indicate the power is on. (Figure 1)

· Low battery force power off: the LED flashes red, and 5 short beeps to indicate the battery level is too low and shutdown.