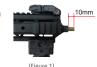

#### Installation

· Please make sure the excess length of barrel from screw thread is less than 10mm, or the barrel will cover the sensor of Brighter R Series and cause malfunction. (Figure 1)

• When the sensor is covered by barrel for over 2 seconds, there will be warning of 3 Beeps every 2 seconds, please check the installation.