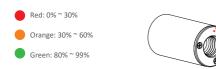

## **Indication Chart**

| LED and Beeps                                  | Symbol                                      | Status                             |
|------------------------------------------------|---------------------------------------------|------------------------------------|
| 1 second beep, green light                     | <b>4</b> ₁  ₁ 1_sec ●                       | Power On                           |
| 3 short beeps every2 second                    | 2 sec.                                      | Barrel covered the sensor          |
| 3 short beeps 5 consecutive times              | ( <b>◀</b> 네) <b>◀</b> 네) <b>◀</b> 네) ) x 5 | Power off complete                 |
| Red light flash, 5 short beeps                 |                                             | Battery too low,<br>force shutdown |
| Red breathing light                            |                                             | Battery 0%~30% charged             |
| Orange breathing light                         | • • • • •                                   | Battery 30%~60% charged            |
| Green breathing light                          | ••••                                        | Battery 80%~99% charged            |
| LED turn off after Green breathing light       | • + • + •                                   | Charging complete                  |
| 3 short beeps                                  | <b>◄</b> 예 <b>◄</b> 예 <b>◄</b> 예 •          | Perform self-test mode             |
| After self-test, green light,<br>1 second beep | → • • • • • • • • • • • • • • • • • • •     | Self-test success                  |
| After self-test, red light,<br>3 short beeps   |                                             | Self-test fail                     |